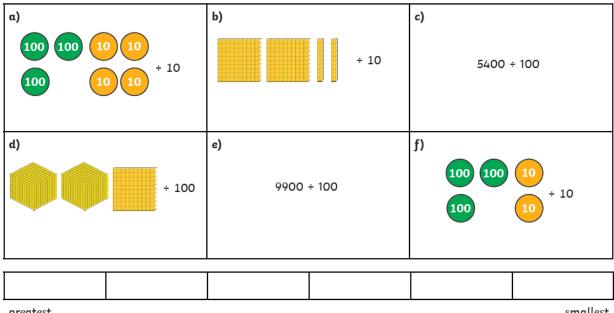

# Task 2: Put these calculations in order from the greatest answer to the smallest answer.

greatest

smallest

Task 3: Use the digit cards to fill in the gaps. Then practice on times table rockstars! Use the digit cards to fill in the missing