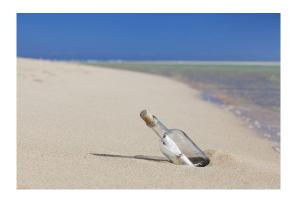

## Making Inferences and Predictions

At the weekend, Miss Strachan found a bottle on the beach when she was out for a walk. You are going to use the image below of the bottle to make inferences and predictions.

## What is inference?

0

An inference is any step in logic that allows someone to reach a conclusion based on evidence or reasoning.

Task: Look at the image of the bottle and think carefully. Answer the questions below. Remember to use your imagination.