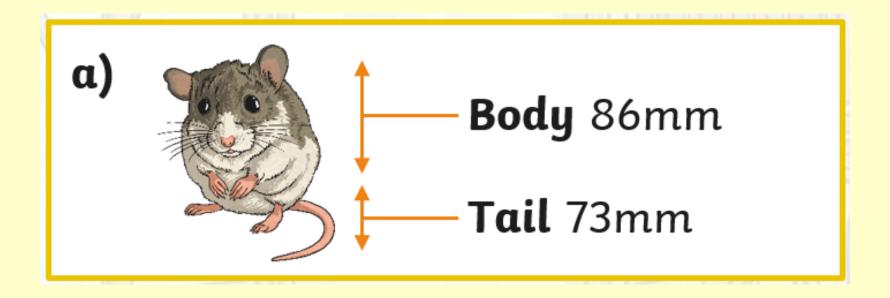

# Today we are going to add different lengths. WARM UP!

Can you calculate the total height of the animal's bodies? Can you convert the answer to cm and mm?

Use column addition if you need to.

Can you calculate the total height of the animal's bodies? Can you convert the answer to cm and mm?

159mm or 15cm 9mm

419cm or 4m 19cm

682mm or 68cm 2mm

Some children measured the distance they walked at lunchtime each day at the weekend. How far did each child walk in total?

| Name  | Saturday | Sunday | Total Distance |
|-------|----------|--------|----------------|
| Tim   | 600m     | 275m   |                |
| Dolly | 527m     | 330m   |                |
| Luke  | 360m     | 517m   |                |