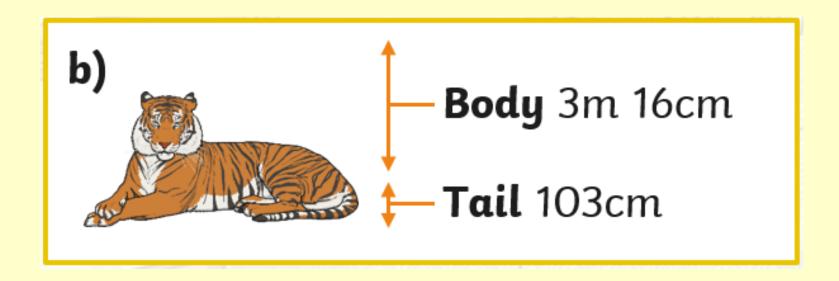

# Today we are going to add different lengths. WARM UP!

Can you calculate the total height of the animal's bodies? Can you convert the answer to cm and mm?

Use column addition if you need to.

Can you calculate the total height of the animal's bodies? Can you convert the answer to cm and mm?

159mm or 15cm 9mm

419cm or 4m 19cm

682mm or 68cm 2mm

Some children measured the distance they walked at lunchtime each day at the weekend. How far did each child walk in total?

| Name  | Saturday | Sunday | Total Distance |
|-------|----------|--------|----------------|
| Tim   | 600m     | 275m   |                |
| Dolly | 527m     | 330m   |                |
| Luke  | 360m     | 517m   |                |