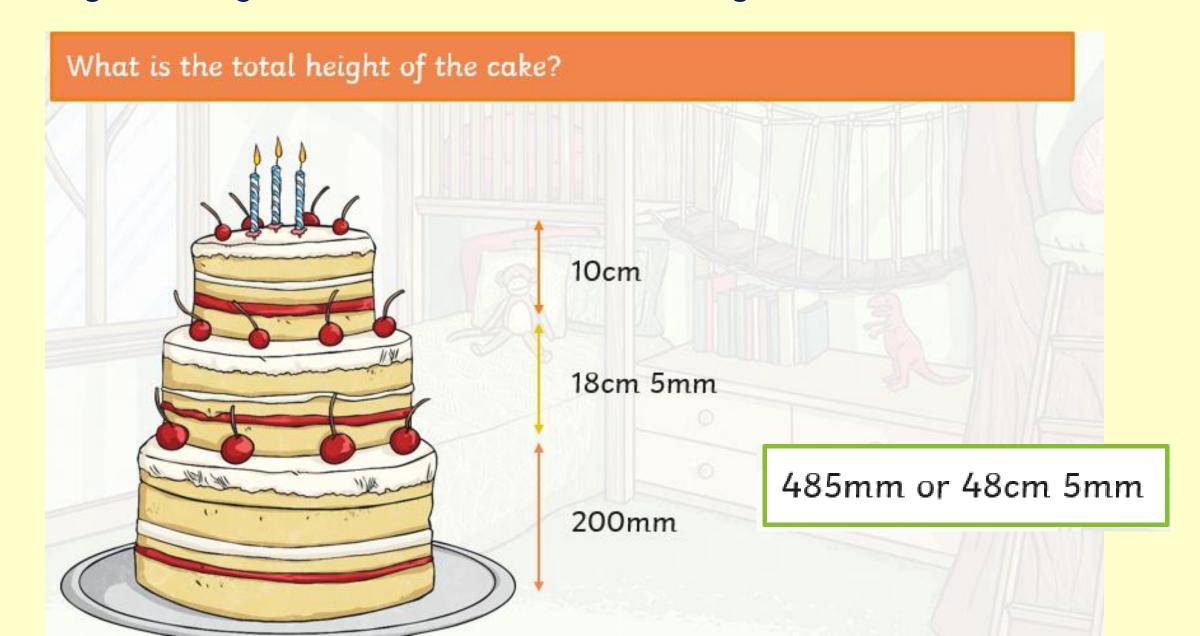

### Now try this, again, remember to convert your measurements.

### Now try this, again, remember to convert your measurements.

Well done! Now start your worksheet!