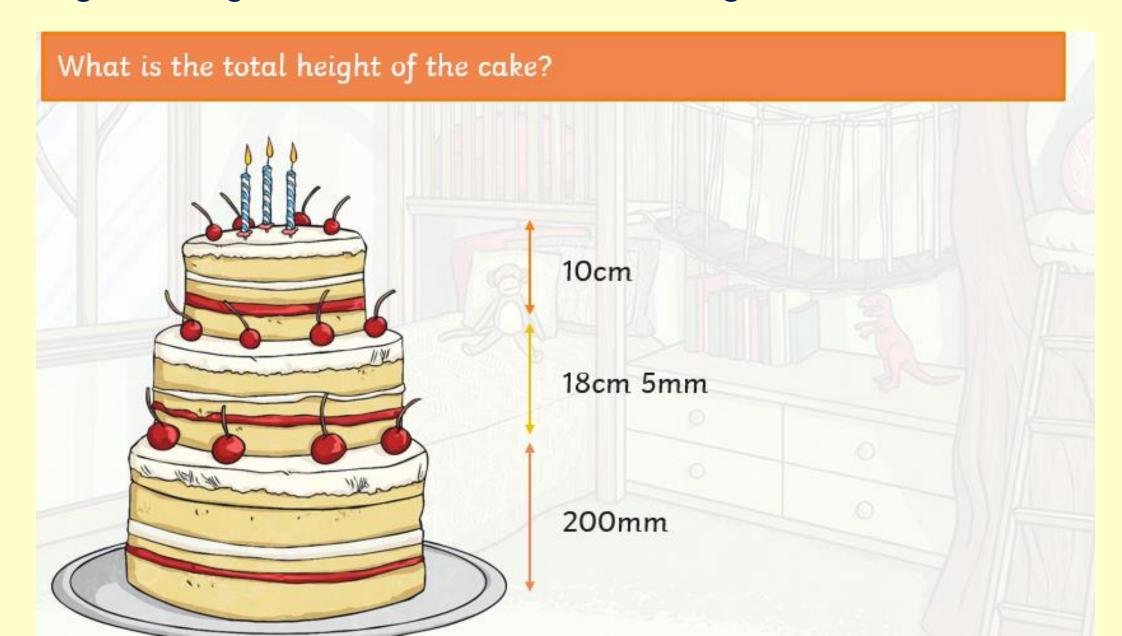

htime each day at the weekend. How far did each child walk in total?

| Name  | Saturday | Sunday | Total Distance |
|-------|----------|--------|----------------|
| Tim   | 600m     | 275m   | 875m           |
| Dolly | 527m     | 330m   | 857m           |
| Luke  | 360m     | 517m   | 877m           |

b) Who walked the furthest?

Some children measured the distance they walked at lunchtime each day at the weekend. How far did each child walk in total?

| Name  | Saturday | Sunday | Total Distance |
|-------|----------|--------|----------------|
| Tim   | 600m     | 275m   | 875m           |
| Dolly | 527m     | 330m   | 857m           |
| Luke  | 360m     | 517m   | 877m           |

**b)** Who walked the furthest?

Luke

### Now try this, again, remember to convert your measurements.



### Now try this, again, remember to convert your measurements.



Well done! Now start your worksheet!