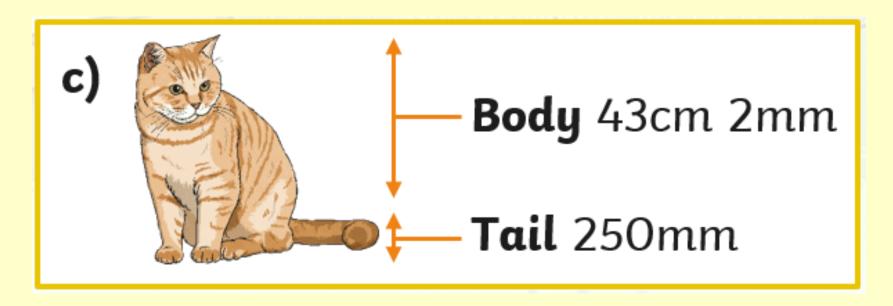

# Today we are going to add different lengths. WARM UP!

Can you calculate the total height of the animal's bodies? Can you convert the answer to cm and mm?

Use column addition if you need to.

Can you calculate the total height of the animal's bodies? Can you convert the answer to cm and mm?

159mm or 15cm 9mm

419cm or 4m 19cm

682mm or 68cm 2mm

Some children measured the distance they walked at lunchtime each day at the weekend. How far did each child walk in total?

| Name  | Saturday | Sunday | Total Distance |
|-------|----------|--------|----------------|
| Tim   | 600m     | 275m   |                |
| Dolly | 527m     | 330m   |                |
| Luke  | 360m     | 517m   |                |