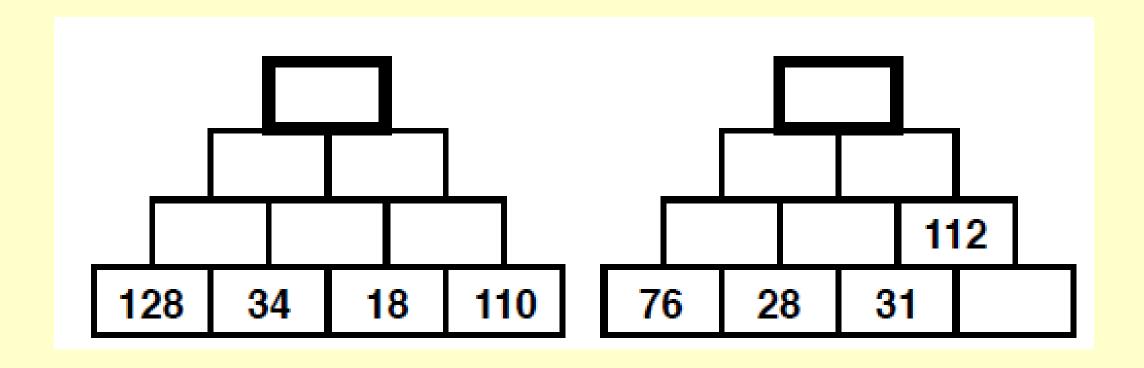

LO: To be able to add lengths.

# Today we are going to add different lengths. WARM UP!

Can you calculate the total height of the animal's bodies? Can you convert the answer to cm and mm?

Use column addition if you need to.

Can you calculate the total height of the animal's bodies? Can you convert the answer to cm and mm?