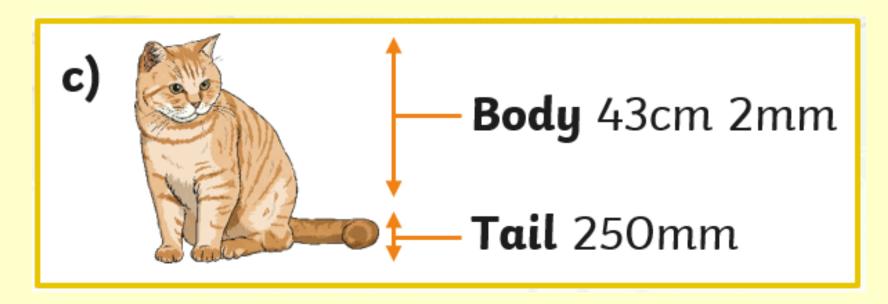

# Today we are going to add different lengths. WARM UP!

Can you calculate the total height of the animal's bodies? Can you convert the answer to cm and mm?

Use column addition if you need to.

Can you calculate the total height of the animal's bodies? Can you convert the answer to cm and mm?

159mm or 15cm 9mm

419cm or 4m 19cm

682mm or 68cm 2mm

Some children measured the distance they walked at lunchtime each day at the weekend. How far did each child walk in total?

| Name  | Saturday | Sunday | Total Distance |
|-------|----------|--------|----------------|
| Tim   | 600m     | 275m   |                |
| Dolly | 527m     | 330m   |                |
| Luke  | 360m     | 517m   |                |