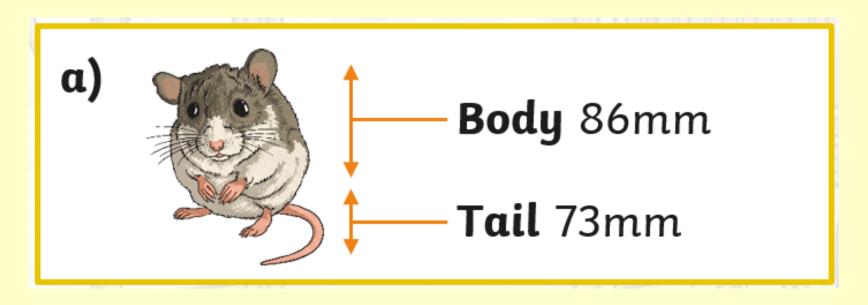

# Today we are going to add different lengths. WARM UP!

Can you calculate the total height of the animal's bodies? Can you convert the answer to cm and mm?

Use column addition if you need to.

Can you calculate the total height of the animal's bodies? Can you convert the answer to cm and mm?

159mm or 15cm 9mm

419cm or 4m 19cm

682mm or 68cm 2mm

Some children measured the distance they walked at lunchtime each day at the weekend. How far did each child walk in total?

| Name  | Saturday | Sunday | Total Distance |
|-------|----------|--------|----------------|
| Tim   | 600m     | 275m   |                |
| Dolly | 527m     | 330m   |                |
| Luke  | 360m     | 517m   |                |