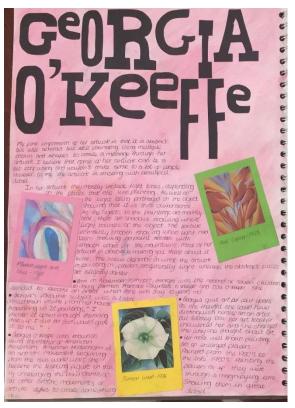

You can also decorate / design your page however you like.

I have included some ideas from other children, to help give you ideas below.