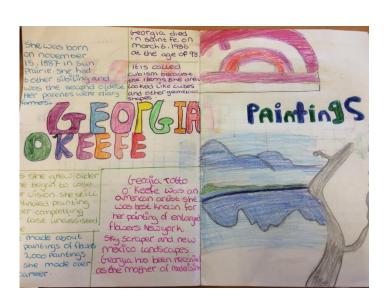

You can also decorate / design your page however you like.

I have included some ideas from other children, to help give you ideas below.