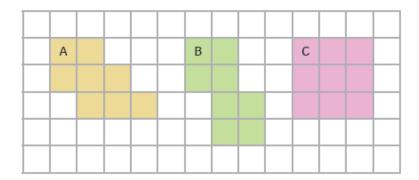

|

Task 2: Calculate the area of the shapes in each row below. Put the correct sign in the box to compare the shapes.

|    | Shape 1 | Compare Area | Shape 2 |
|----|---------|--------------|---------|
| α) |         |              |         |
|    |         |              |         |
|    |         |              |         |
| b) |         |              |         |
|    |         |              |         |
|    |         |              |         |
| c) |         |              |         |
|    |         |              |         |
|    |         |              |         |

Task 3: Order these shapes from the shape with the largest area to the smallest area.



## Challenge:

Which is the odd one out? Explain why.