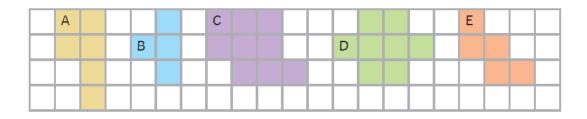

Task 3: Order these shapes from the shape with the largest area to the smallest area.